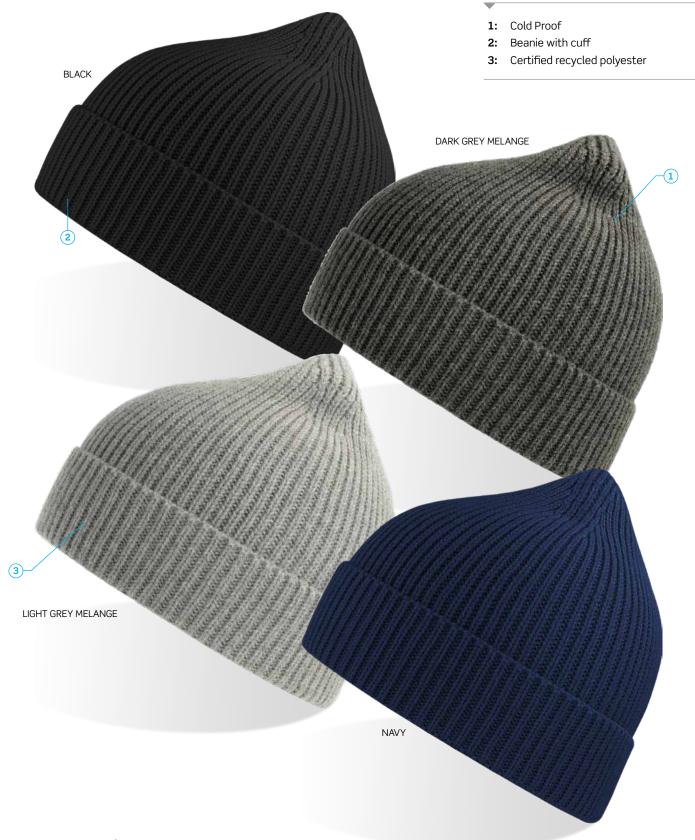

### DESCRIPTION

- Cold Proof
- Beanie with cuff
- Certified recycled polyester

#### COLOURWAYS

Black, Dark Grey Melange, Light Grey Melange, Navy